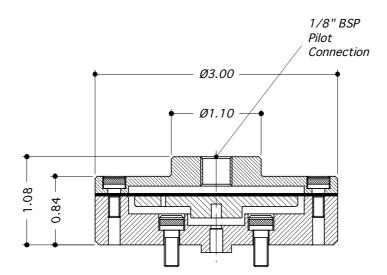

## DIAPHRAGM AIR ACTUATOR Type: A4

- Low Pressure operation
- Stainless Steel (316 / 1.4404)
- All dimensions in inches.

| TECHNICAL SPECIFICATION     |                                           | Ordering<br>Example |
|-----------------------------|-------------------------------------------|---------------------|
| Actuator Type:              | A4                                        | A4                  |
| Pilot Port Size:            | 1/8"                                      |                     |
| Thread Form: (Pilot supply) | BSP (Parallel)                            |                     |
| Maximum Pilot Pressure: *   | 150 psi                                   |                     |
| Diaphragm Material:         | Nitrile (with Nylon fabric reinforcement) |                     |
| Dry Weight (kg)             | 1.3                                       |                     |
| Working Temperature Range:  | -10°C to +80°C                            |                     |